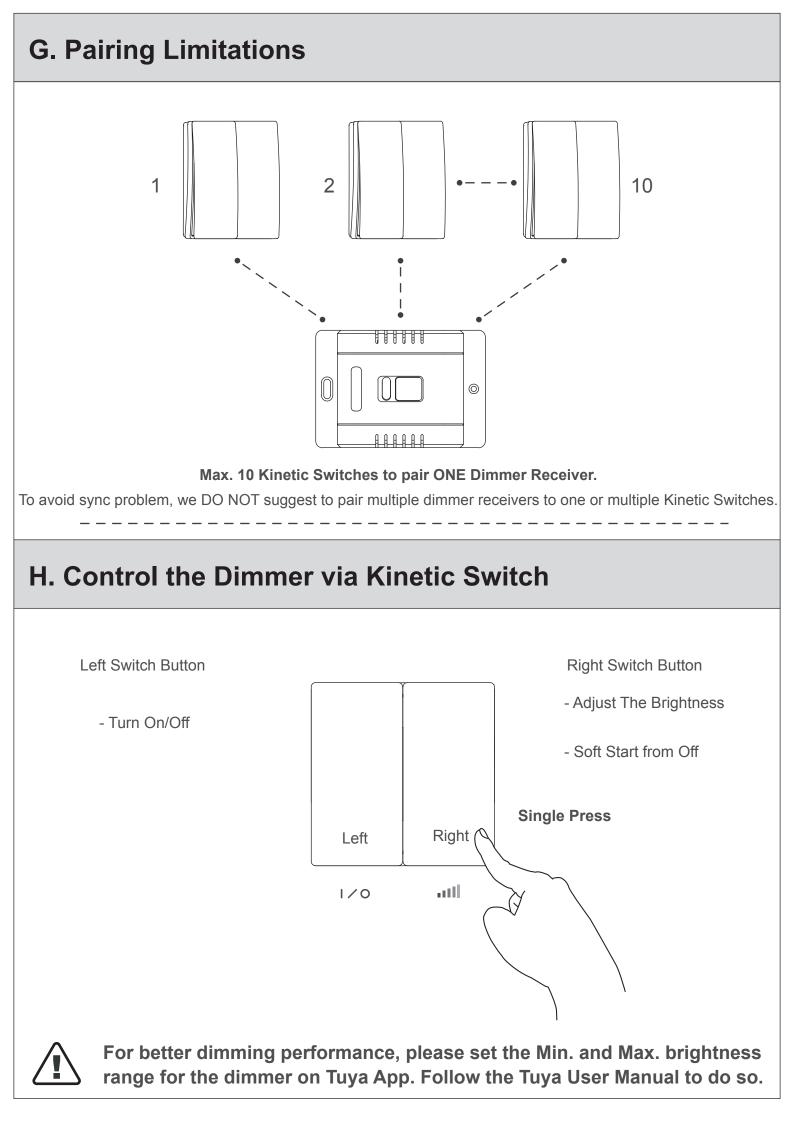

## F. Pairing

Reset Pairings: RF - Long press the pairing key for 6-7s; App - Long press the pairing key for 10-12s.

Press the Pairing Key for 3-4s, untill the RED indicator flash slowly.