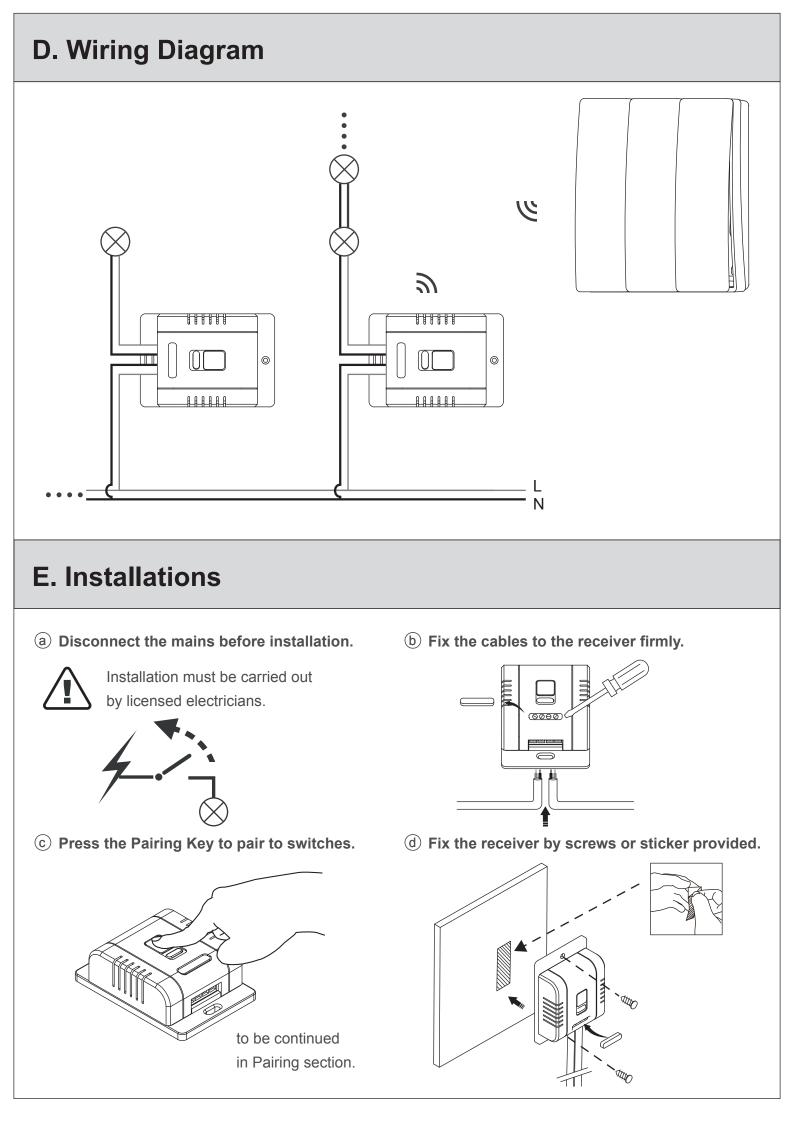

## F. Pairing

Reset Pairings: RF - Long press the pairing key for 6-7s; App - Long press the pairing key for 10-12s.

Press the Pairing Key for 3-4s, untill the RED indicator flash slowly.

## 2. For App Pairing

(a) Download Tuya Smartlife App to process:

 Add the Dimmer receiver to Tuya App to compete pairing:

While the indicator on receiver flashes, press the Kinetic switch ONCE to complete the pairing.

(b) Press 10-12s to activate App pairing on receiver:

Press the Pairing Key for 10-12s, untill the Red indicator changes into Blue light.

(b) Please note, 5G Router is NOT compatible.