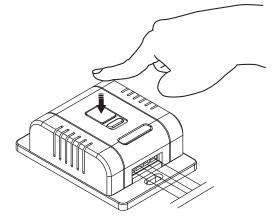

(b) Press 10-12s to activate App pairing on receiver:

Press the Pairing Key for 10-12s, untill the Red indicator changes into Blue light.

(b) Please note, 5G Router is NOT compatible.