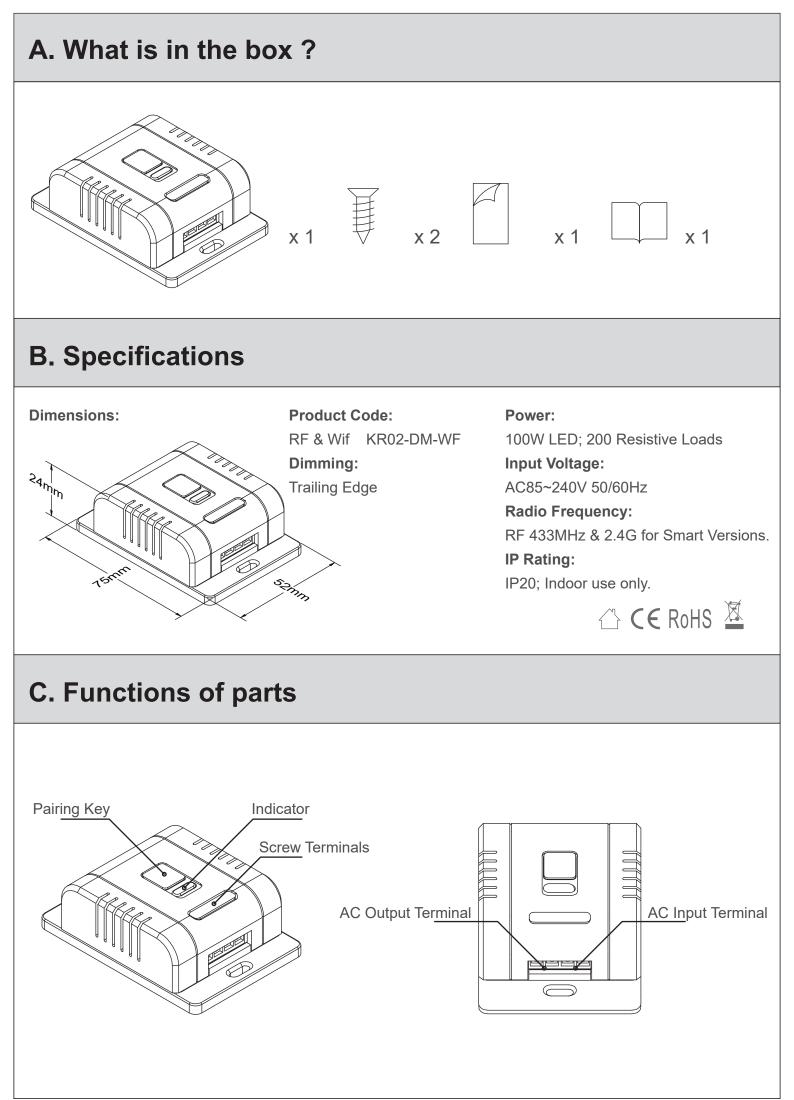

## **User Manual**

## for Kinetic Wall Switch Dimmer Receivers

CUL 40040

Important note: Isolate power before connecting receiver. Failure to do so can cause electric shock, fire or other hazards. v1.0.2