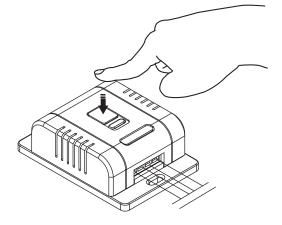

## F. Pairing

Reset Pairings: RF - Long press the pairing key for 6-7s; App - Long press the pairing key for 10-12s.

Press the Pairing Key for 3-4s, untill the RED indicator flash slowly.